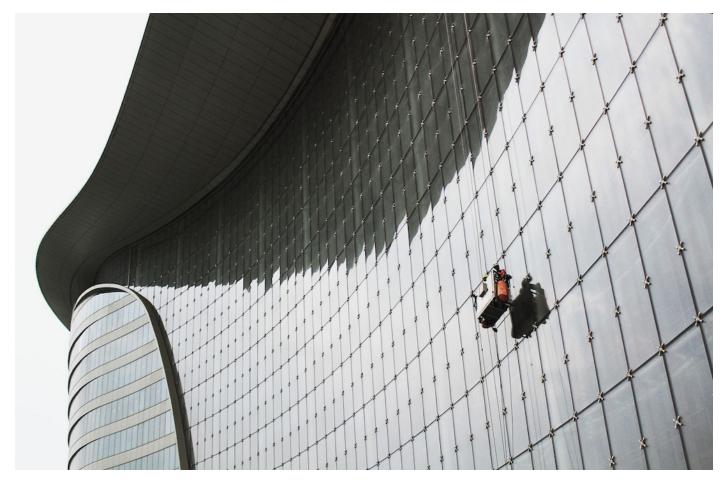

## **5** FBA Gomyl

RopeClimber Backpack suspended on concealed SafeAccess C.

 ${\it SafeAccess}\,C + {\it RopeClimber}; an aesthetic and discreet designed system.$ 

Facade restraint pins to to keep the cradle next to the facade.

## FBA Gomyl

Tianjin Yujiapu Hotel and Residences. The concealed SafeAccess rail is totally imperceptible.