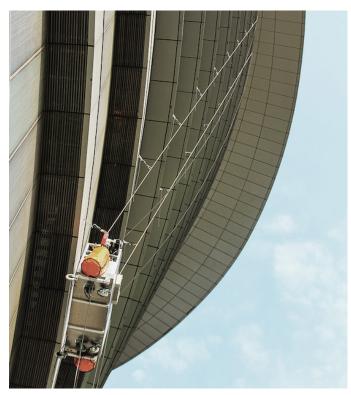

supply to avoid suspended wire cables.

#### Strategy

A climbing SafeAccess C rail is integrated in the building's canopy and merges into the architecture of the building. High friction trolleys powered by battery roll along the track. The battery powered RopeClimber cradle can reach any point of the concave facade thanks to restraint systems.

RopeClimber craclle A lightweight battery powered BMU for 2 users with ropes

Concealing rail SafeAccess C 600m

Sloped rail sections Up to 15<sup>0</sup>

Pins restraint system For work positioning at inward facade



Cradle RopeClimber suspended by 2 battery powered trolleys.

## **5** FBA Gomyl



RopeClimber Backpack suspended on concealed SafeAccess C.



 ${\it SafeAccess}\,C + {\it RopeClimber}; an aesthetic and discreet designed system.$ 



Facade restraint pins to to keep the cradle next to the facade.



Restraint system from above.

## FBA Gomyl



Tianjin Yujiapu Hotel and Residences. The concealed SafeAccess rail is totally imperceptible.