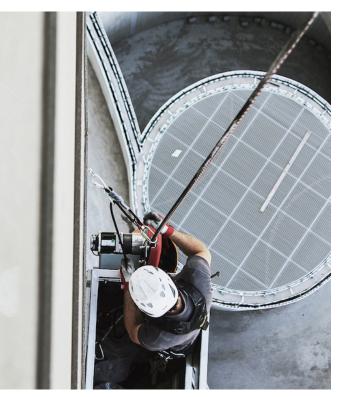

RopeClimber craclle A lightweight battery powered BMU for 2 users with ropes

Concealing rail SafeAccess C 600m

Sloped rail sections Up to 15<sup>0</sup>

Pins restraint system For work positioning at inward facade

Cradle RopeClimber suspended by 2 battery powered trolleys.

Restraint system from above.