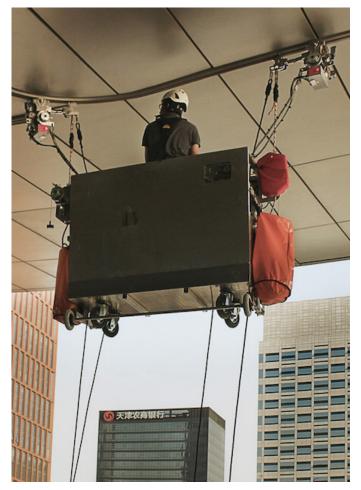

RopeClimber craclle A lightweight battery powered BMU for 2 users with ropes

Concealing rail SafeAccess C 600m

Sloped rail sections Up to 15<sup>0</sup>

Pins restraint system For work positioning at inward facade

Cradle RopeClimber suspended by 2 battery powered trolleys.