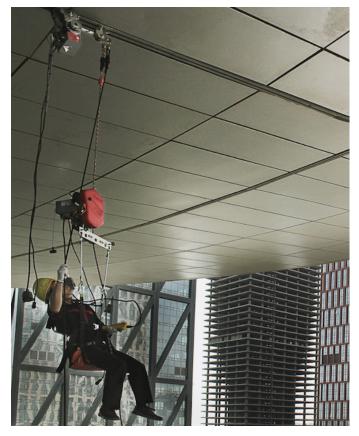

## **5** FBA Gomyl

RopeClimber Backpack suspended on concealed SafeAccess C.

 ${\it SafeAccess}\,C + {\it RopeClimber}; an aesthetic and discreet designed system.$ 

Facade restraint pins to to keep the cradle next to the facade.